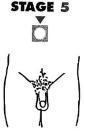

- There is no pubic hair.
- There is a little soft, long, lightly colored hair.
- Most of the hair is at the base of the penis.
- This hair may be straight or a little curly.

STAGE 3

Year

- The hair is darker, coarser and more curled.
- It has spread out and thinly covers a larger area
- STAGE 4
- The hair is now as dark, curly, and coarse as that of a grown man.
- The hair has not spread out to the thighs.

- The hair has a diamond shape rising toward the belly button, like a grown man.
- The hair may spread out to the thighs.

Tanner Stage\_Male\_2-26-2014 Page 1