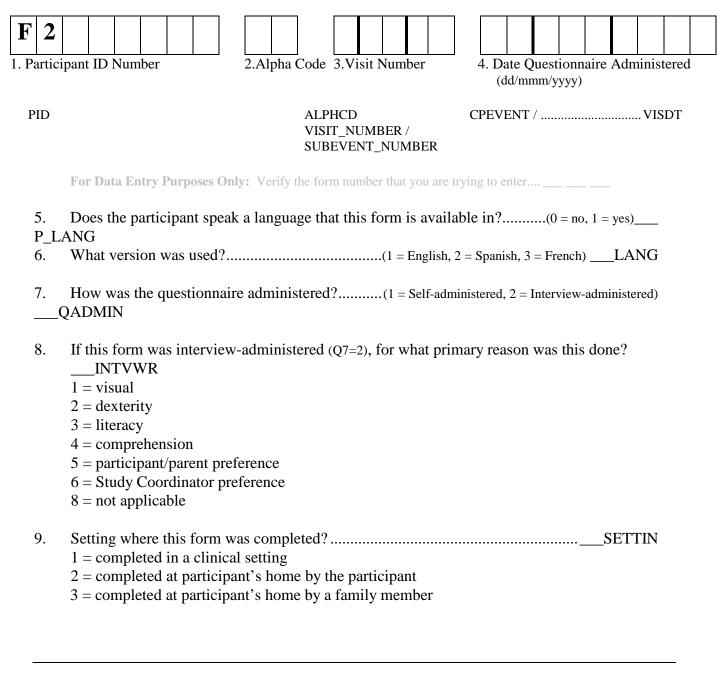

## FORM242

## FSGS Novel Therapies (FONT-II) Pediatric Quality of Life Inventory (PedsQL) Version 4.0 Teen Report (ages 13-18) (Form # 242)



PedsQL 4.0 - (13-18) Not to be reproduced without permission All rights reserved

Copyright © 1998 JW Varni, Ph.D. 01/00

## TEEN REPORT (ages 13-18)

| DIRECTIONS                                                                                                                                                                                                        |
|-------------------------------------------------------------------------------------------------------------------------------------------------------------------------------------------------------------------|
| On the following page is a list of things that might be a problem for you.<br>Please tell us <b>how much of a problem</b> each one has been for you<br>during the <b>past ONE month</b> by circling:              |
| <ul