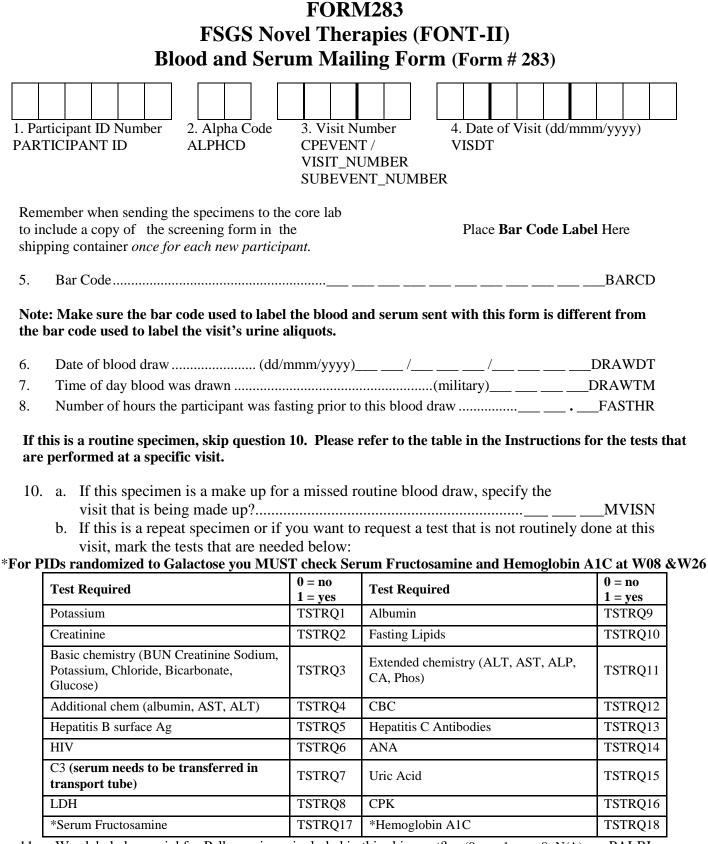

11. Was labeled cryovial for Palb specimen included in this shipment?....(0=no, 1=yes, 8=N/A) PALBL

SEND COPY OF COMPLETED FORM in SPECTRA SHIPMENT and FAX COMPLETED FORM TO FONT STUDY DESK UMich (734) 232-2353 NYU (212) 263-4053