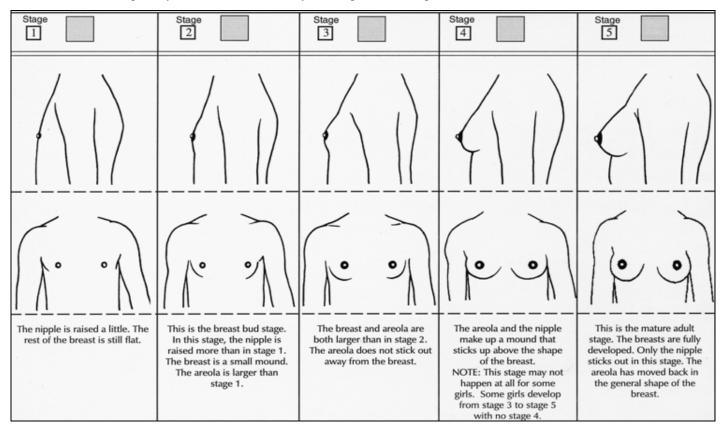

**SECTION I**: The drawings below show 5 different stages of how the breasts grow. A girl can go through each of the 5 stages as shown. Please look at each drawing and read the sentences that match the drawings. Then mark an "X" in the box above the drawing that you think is closest to your stage of breast growth. **TANPHY** 