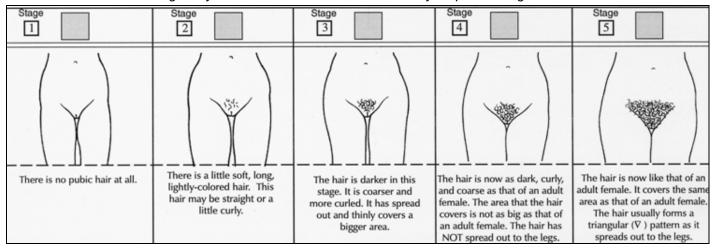

**SECTION II**: The drawings below show 5 different stages of female pubic hair growth. A girl can go through each of the 5 stages as shown. Please look at each drawing and read the sentences that match each drawing. Then mark an "X" in the box above the drawing that you think is closest to the amount of your pubic hair growth. TANPUB