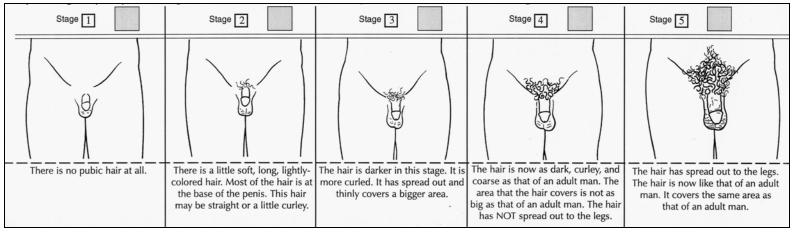

TANPHY

**SECTION II**: The drawings below show 5 different stages of male pubic hair growth. A boy can pass through each of the 5 stages as shown. Please look at each drawing and read the sentences that match each drawing. Then mark an "X" in the box above the drawing that you think is **closest** to your stage of pubic hair growth. **Do not** look at or select for penis size with this set of drawings.

TANPUB

Adapted from: Morris, N.M. and Udry, J.R. Validation of a Self-Administered Instrument to Assess Stage of Adolescent Development. Journal of Youth and Adolescence. 1980 Jun; 9: 271-280