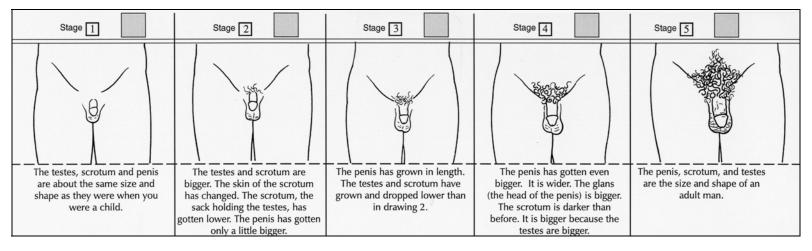

**SECTION I**: The drawings below show 5 different stages of testes, scrotum, and penis growth. A boy can go through each of the 5 stages as shown. Please look at each drawing and read the sentences that match the drawings. Then mark an "X" in the box above the drawing that you think is **closest** to your stage of testes, scrotum, and penis growth. **Do not** look at or select for pubic hair growth with this set of drawings.