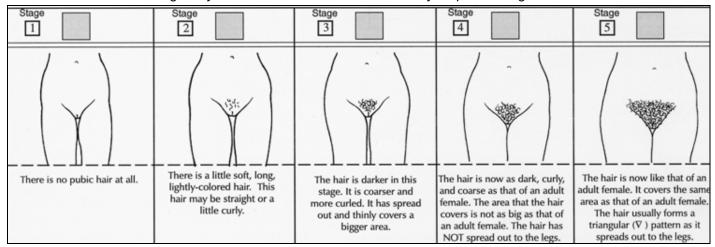

**SECTION II**: The drawings below show 5 different stages of female pubic hair growth. A girl can go through each of the 5 stages as shown. Please look at each drawing and read the sentences that match each drawing. Then mark an "X" in the box above the drawing that you think is closest to the amount of your pubic hair growth. TANPUB