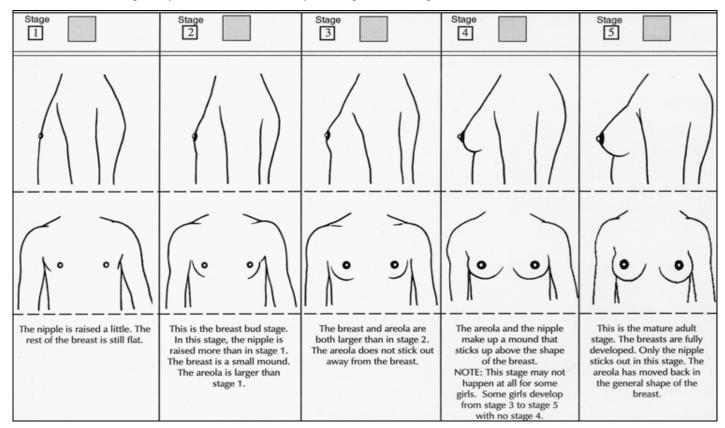

## Tanner Staging Questionnaire Female

Patient ID \_\_\_\_ - \_\_\_ - \_\_\_ - \_\_\_ - \_\_\_\_ -

Date of Evaluation: / /

8+ years

SITE USE ONLY

Protocol timepoint (see codes):

**SECTION I**: The drawings below show 5 different stages of how the breasts grow. A girl can go through each of the 5 stages as shown. Please look at each drawing and read the sentences that match the drawings. Then mark an "X" in the box above the drawing that you think is **closest** to your stage of breast growth. **TANPHY** 