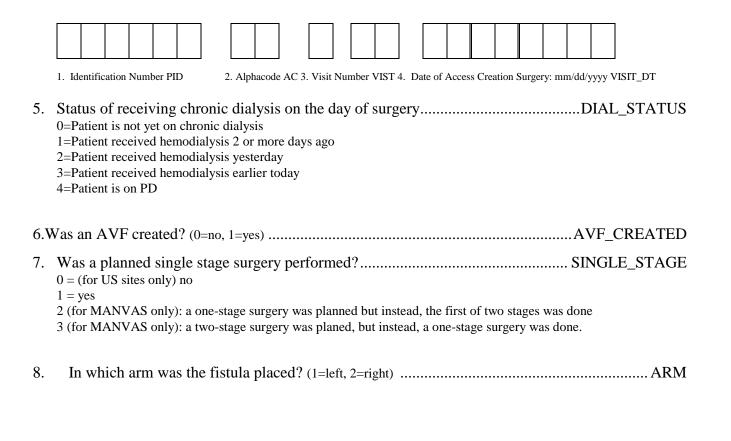

F230

## Hemodialysis Fistula Maturation Study (HFM/MANVAS Studies) AVF Creation Surgery Notification Form (Form # 230)

This form is used to confirm AVF creation and should be key entered within two days of AVF creation surgery. (Details of the surgery are recorded on Form 231.) If you learn that a single step AVF will not be created, please file a Baseline Dropout Form 240 as soon as possible.



| 200. | Date this form completed (mm/dd/yyyy)                               | COM   | P_DT |
|------|---------------------------------------------------------------------|-------|------|
|      |                                                                     |       |      |
| 201. | Username of person completing/reviewing completeness of this formCO | OMP U | JSER |

| Clinical Center Use Only              |            |
|---------------------------------------|------------|
| Date Form Entered (mm/dd/yyyy)//      | ENTER_DT   |
| Username of person entering this form | ENTER_USER |