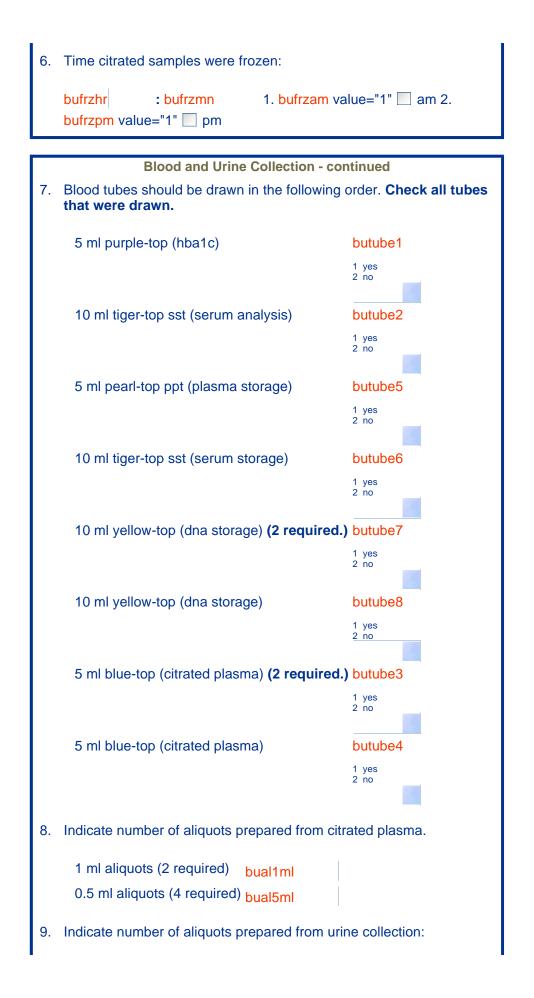

|    | Blood and Urine Collection                                                                                   |  |  |
|----|--------------------------------------------------------------------------------------------------------------|--|--|
| 1. | Have you been ill in the past 24 hours (e.g., cold, flu, fever, vomiting)?                                   |  |  |
|    | busick24                                                                                                     |  |  |
|    | 1 Yes<br>2 No                                                                                                |  |  |
| 2. | What time and date did you last eat and/or drink anything other than water, including candy and chewing gum? |  |  |
|    | bueathr : bueatmin 1. bueatam value="1" am 2.                                                                |  |  |
|    | bueatpm value="1" pm bud_eat (Month/Day/Year)                                                                |  |  |
| 3. | Was the fasting blood sample drawn?                                                                          |  |  |
|    | budrawn                                                                                                      |  |  |
|    | 1 yes<br>2 no                                                                                                |  |  |
|    | If No, –» Reason: bureason                                                                                   |  |  |
| 4. | Date and time fasting sample was drawn:                                                                      |  |  |
|    | bufsamhr : bufsammn 1. bufsamam value="1" am   2. bufsampm value="1" pm bud_fsamp                            |  |  |
| 5. | Time samples were spun:                                                                                      |  |  |
|    | buspunhr : buspunmn 1. buspunam value="1" am   2. buspunpm value="1" pm                                      |  |  |

10 ml aliquot (1 required) bua10ml

Technician ID: butechid