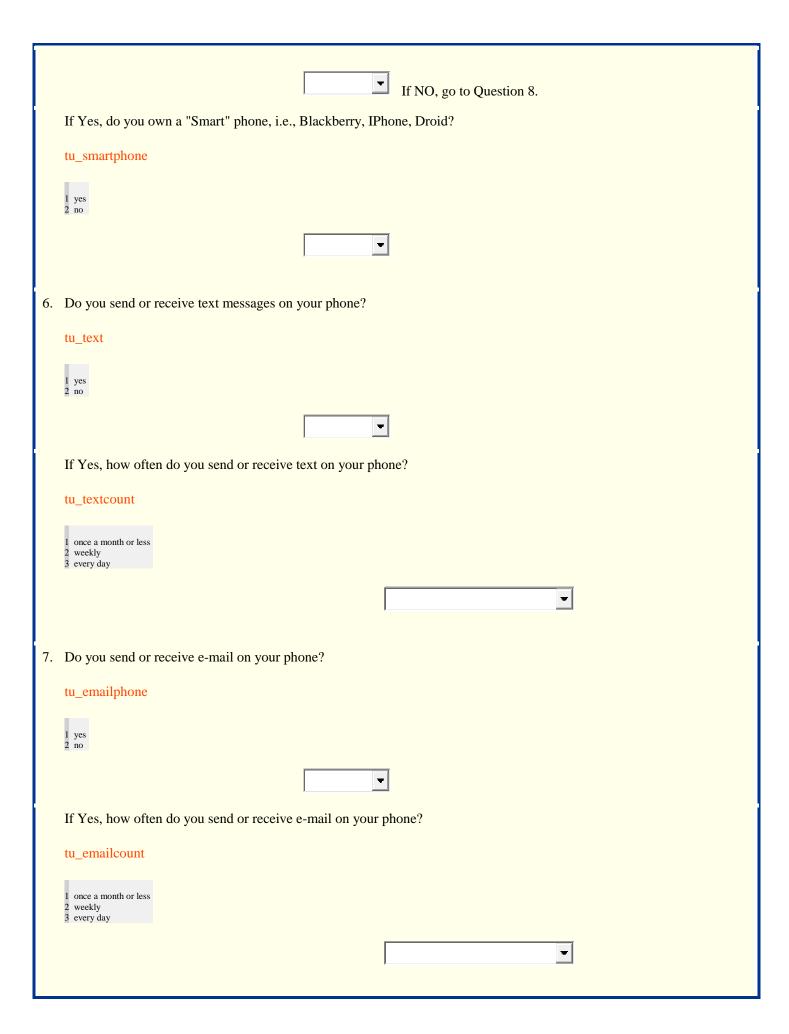

| 5. | Do you own                    | a cell phone?                                      |                |                              |           |          |
|----|-------------------------------|----------------------------------------------------|----------------|------------------------------|-----------|----------|
|    | ₁ □Yes →                      | Do you own a<br>₁ □ Yes<br>₂ □ No                  | "Smart" pho    | one, i.e. Blackberry, iPhone | e, Droid? |          |
|    | ₂□ No →                       | Go to question 8                                   |                |                              |           |          |
| 6. | Do you sen                    | d or receive text n                                | nessages on    | your phone?                  |           |          |
|    | ₁ □Yes→                       | How often do y  1  Once a mo 2  Weekly 3  Everyday |                | receive text on your phone   | ?         |          |
|    | <sub>2</sub> No               |                                                    |                |                              |           |          |
| 7. | Do you sen                    | d or receive e-mai                                 | l on your ph   | one?                         |           |          |
|    | ₁ □Yes→                       | How often do you  I Once a mor  Weekly  Ueeryday   |                | eceive e-mail on your phor   | e?        |          |
|    | ₂ □ No                        |                                                    |                |                              |           |          |
| 8. | Do you use                    | "Social Networkin                                  | g" sites, i.e. | Facebook, Twitter, Skype     | or other? |          |
|    | ₁ □Yes→ How often do you use? |                                                    |                |                              |           |          |
|    |                               |                                                    | Never          | Once a month or less         | Weekly    | Everyday |
|    |                               | a. Facebook                                        | 1 🔲            | 2                            | з□        | 4 🗆      |
|    |                               | b. Twitter                                         | 1 🗆            | 2                            | 3         | 4        |
|    |                               | c. Skype                                           | 1 🗆            | 2                            | 3         | 4        |
|    |                               | d. Other                                           | 1 🗆            | 2                            | 3         | 4        |
|    | ₂ □ No                        |                                                    |                |                              |           |          |