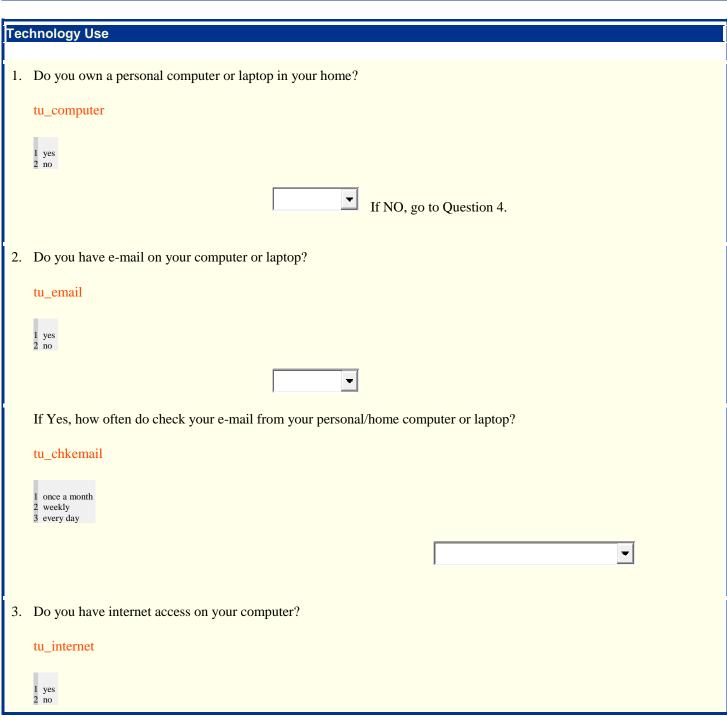

| <u> </u> |                                               |                                                                                                                                                        |  |  |
|----------|-----------------------------------------------|--------------------------------------------------------------------------------------------------------------------------------------------------------|--|--|
|          | Techno                                        | ology Use                                                                                                                                              |  |  |
| 1.       | Do you own                                    | a personal computer or laptop in your home?                                                                                                            |  |  |
|          | ₁□Yes                                         |                                                                                                                                                        |  |  |
|          | 2 □ No <b>→ (</b>                             | Go to question 4                                                                                                                                       |  |  |
| 2.       | Do you have                                   | e e-mail on your computer or laptop?                                                                                                                   |  |  |
|          | ₁ □Yes→                                       | How often do you check your e-mail from your personal/home computer or laptop?  1 □ Once a month  2 □ Weekly  3 □ Everyday  4 □ Less than once a month |  |  |
|          | ₂ ☐ No                                        |                                                                                                                                                        |  |  |
| 3.       | Do you have internet access on your computer? |                                                                                                                                                        |  |  |
|          | ₁□Yes→                                        | How often do you explore/surf/"get on" the internet from your personal/home computer or laptop?                                                        |  |  |
|          |                                               | <ul> <li>Once a month</li> <li>Weekly</li> <li>Everyday</li> <li>Less than once a month</li> </ul>                                                     |  |  |
|          | ₂ □ No                                        |                                                                                                                                                        |  |  |
| 4.       | Do you acce                                   | ess the internet from locations other than your home?                                                                                                  |  |  |
|          | ₁ □ Yes →                                     | How often do you explore/surf/"get on" the internet from these locations?                                                                              |  |  |
|          |                                               | 1 ☐ Once a month 2 ☐ Weekly 3 ☐ Everyday                                                                                                               |  |  |
|          |                                               | What locations do you use most? (Check all that apply.)                                                                                                |  |  |
|          |                                               | Cybercafe  Library  Family/Friend's home  Work  Cher location (Specify:)                                                                               |  |  |
|          | <sub>2</sub> □ No                             |                                                                                                                                                        |  |  |