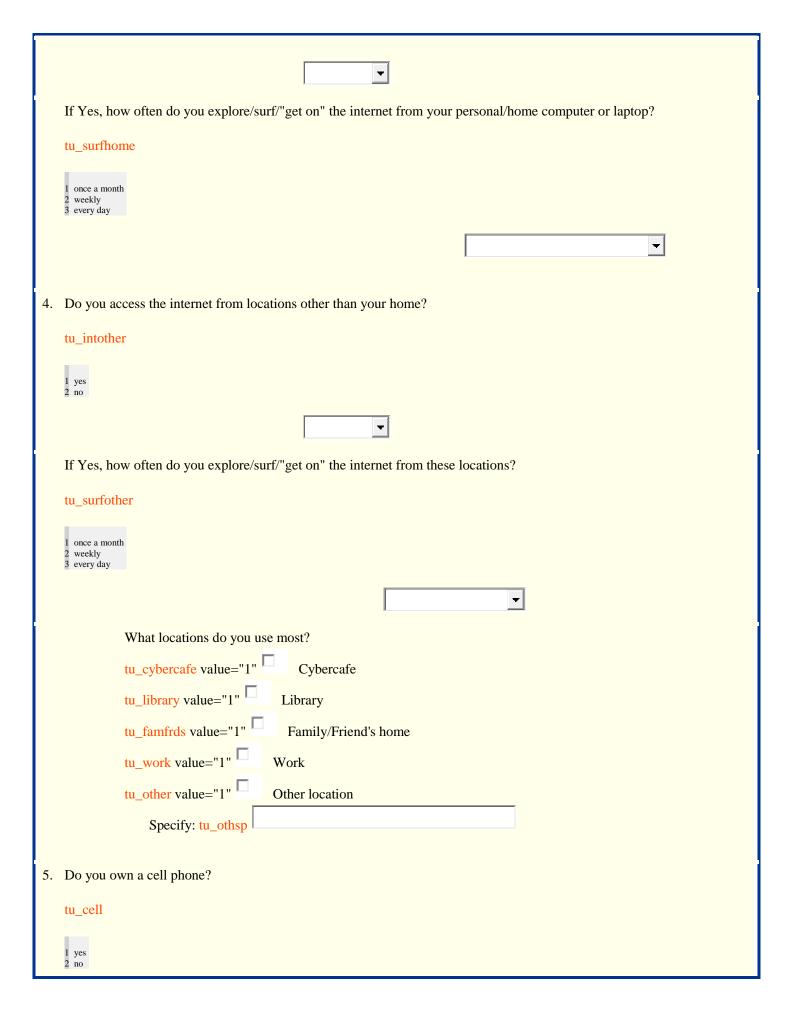

| <u> </u> |                                               |                                                                                                                                                        |  |  |
|----------|-----------------------------------------------|--------------------------------------------------------------------------------------------------------------------------------------------------------|--|--|
|          | Techno                                        | ology Use                                                                                                                                              |  |  |
| 1.       | Do you own                                    | a personal computer or laptop in your home?                                                                                                            |  |  |
|          | ₁□Yes                                         |                                                                                                                                                        |  |  |
|          | 2 □ No <b>→ (</b>                             | Go to question 4                                                                                                                                       |  |  |
| 2.       | Do you have                                   | e e-mail on your computer or laptop?                                                                                                                   |  |  |
|          | ₁ □Yes→                                       | How often do you check your e-mail from your personal/home computer or laptop?  1 □ Once a month  2 □ Weekly  3 □ Everyday  4 □ Less than once a month |  |  |
|          | ₂ ☐ No                                        |                                                                                                                                                        |  |  |
| 3.       | Do you have internet access on your computer? |                                                                                                                                                        |  |  |
|          | ₁□Yes→                                        | How often do you explore/surf/"get on" the internet from your personal/home computer or laptop?                                                        |  |  |
|          |                                               | <ul> <li>Once a month</li> <li>Weekly</li> <li>Everyday</li> <li>Less than once a month</li> </ul>                                                     |  |  |
|          | ₂ □ No                                        |                                                                                                                                                        |  |  |
| 4.       | Do you acce                                   | ess the internet from locations other than your home?                                                                                                  |  |  |
|          | ₁ □ Yes →                                     | How often do you explore/surf/"get on" the internet from these locations?                                                                              |  |  |
|          |                                               | 1 ☐ Once a month 2 ☐ Weekly 3 ☐ Everyday                                                                                                               |  |  |
|          |                                               | What locations do you use most? (Check all that apply.)                                                                                                |  |  |
|          |                                               | Cybercafe  Library  Family/Friend's home  Work  Cher location (Specify:)                                                                               |  |  |
|          | <sub>2</sub> □ No                             |                                                                                                                                                        |  |  |

| 5. | Do you own                    | a cell phone?                                      |                |                              |           |          |
|----|-------------------------------|----------------------------------------------------|----------------|------------------------------|-----------|----------|
|    | ₁ □Yes →                      | Do you own a<br>₁ □ Yes<br>₂ □ No                  | "Smart" pho    | one, i.e. Blackberry, iPhone | e, Droid? |          |
|    | ₂□ No →                       | Go to question 8                                   |                |                              |           |          |
| 6. | Do you sen                    | d or receive text n                                | nessages on    | your phone?                  |           |          |
|    | ₁ □Yes→                       | How often do y  1  Once a mo 2  Weekly 3  Everyday |                | receive text on your phone   | ?         |          |
|    | <sub>2</sub> No               |                                                    |                |                              |           |          |
| 7. | Do you sen                    | d or receive e-mai                                 | l on your ph   | one?                         |           |          |
|    | ₁ □Yes→                       | How often do you  I Once a mor  Weekly  Ueeryday   |                | eceive e-mail on your phor   | e?        |          |
|    | ₂ □ No                        |                                                    |                |                              |           |          |
| 8. | Do you use                    | "Social Networkin                                  | g" sites, i.e. | Facebook, Twitter, Skype     | or other? |          |
|    | ₁ □Yes→ How often do you use? |                                                    |                |                              |           |          |
|    |                               |                                                    | Never          | Once a month or less         | Weekly    | Everyday |
|    |                               | a. Facebook                                        | 1 🔲            | 2                            | з□        | 4 🗆      |
|    |                               | b. Twitter                                         | 1 🗆            | 2                            | 3         | 4        |
|    |                               | c. Skype                                           | 1 🗆            | 2                            | 3         | 4        |
|    |                               | d. Other                                           | 1 🗆            | 2                            | 3         | 4        |
|    | ₂ □ No                        |                                                    |                |                              |           |          |