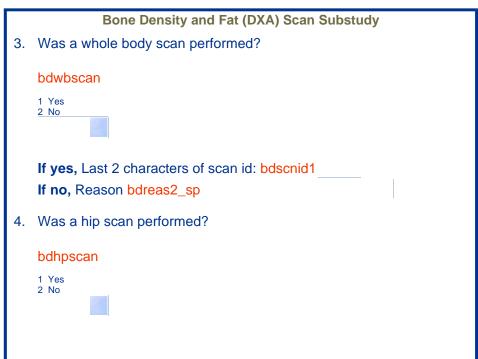

lookahead Page 2 of 3

lookahead Page 3 of 3

|    | If yes, Last 2 characters of scan id: bdhpscnid                         |
|----|-------------------------------------------------------------------------|
|    | If no, Reason                                                           |
|    | bdhpreas  1 Metal in hip 2 Severe degenerative disease 3 Other, specify |
|    | Specify: bdhprs_sp                                                      |
| 5. | Was a spine scan performed?                                             |
|    | bdspnscan                                                               |
|    | 1 Yes<br>2 No                                                           |
|    | If yes, last 2 characters of scan id: bdspscnid                         |
|    | If no, reason                                                           |
|    | bdspreas                                                                |
|    | Metal in spine     Severe degenerative disease     Other, specify       |
|    |                                                                         |
|    | Specify: bdsprs_sp                                                      |
| 6. | Were the scans reviewed for EBL in the Spine and Hip?                   |
|    | bdebl2                                                                  |
|    | 1 Yes<br>2 No                                                           |
|    | Technician ID: bdtechid                                                 |