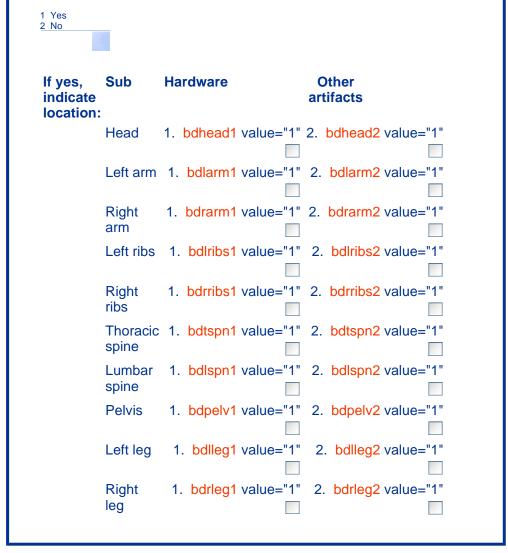

| Bone Density and Fat (DXA) Scan Substudy                                                                                              |  |  |  |
|---------------------------------------------------------------------------------------------------------------------------------------|--|--|--|
| <ol> <li>bdperf value="1" 1. Scan was performed on bdd_scan<br/>(Month/Day/Year)</li> </ol>                                           |  |  |  |
| Is this a repeat scan?                                                                                                                |  |  |  |
| bdrepeat                                                                                                                              |  |  |  |
| 1 Yes<br>2 No                                                                                                                         |  |  |  |
| Reason: bdqa value="1" Requested by QA Center                                                                                         |  |  |  |
| bdebl1 value="1" Excessive bone loss                                                                                                  |  |  |  |
| bdother value="1" Other, specify: bdother_sp                                                                                          |  |  |  |
| bdnotperf value="1"                                                                                                                   |  |  |  |
| 1 Equipment problem 2 Staff not available 3 Scheduling difficulty 4 Weight limit exceeded 5 Participant refused scan 6 Other, specify |  |  |  |
| Specify: bdreas1_sp  If scan was not performed, END OF FORM                                                                           |  |  |  |
| <ol><li>Do you have any metal objects in your body, such as a pacemaker,<br/>staples, screws, plates, etc.?</li></ol>                 |  |  |  |
| bdmetal                                                                                                                               |  |  |  |