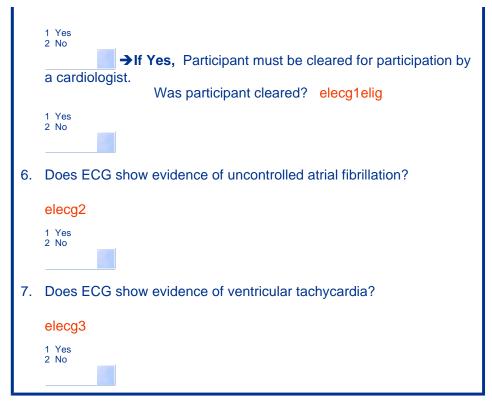

lookahead Page 2 of 6

lookahead Page 3 of 6

ECG Eligibility

5. Does ECG show evidence of left bundle branch block?

elecg1

lookahead Page 4 of 6

lookahead Page 5 of 6

lookahead Page 6 of 6