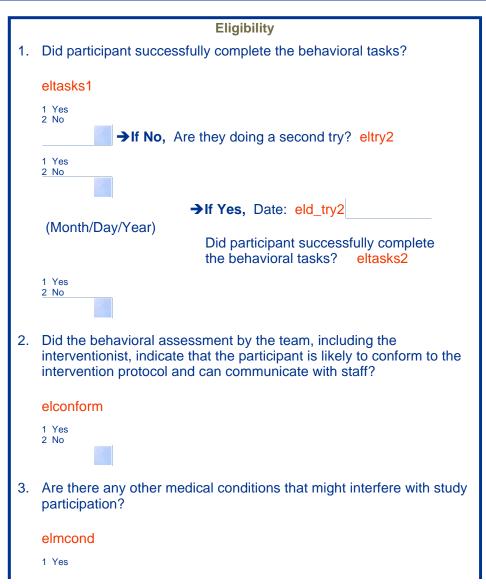

lookahead Page 2 of 6

lookahead Page 3 of 6

ECG Eligibility

5. Does ECG show evidence of left bundle branch block?

elecg1

lookahead Page 4 of 6

lookahead Page 5 of 6

lookahead Page 6 of 6