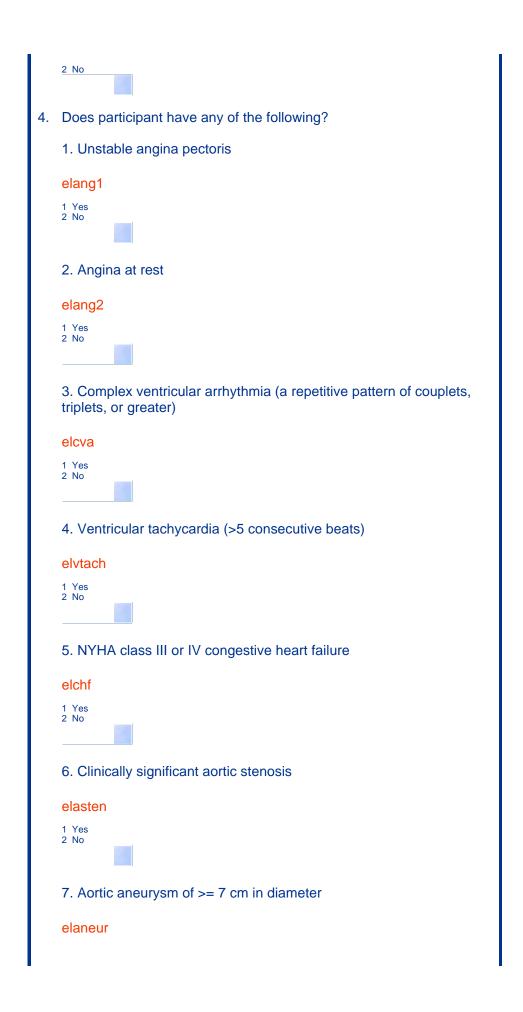

lookahead Page 2 of 6

lookahead Page 3 of 6

ECG Eligibility

5. Does ECG show evidence of left bundle branch block?

elecg1

lookahead Page 4 of 6

lookahead Page 5 of 6

lookahead Page 6 of 6