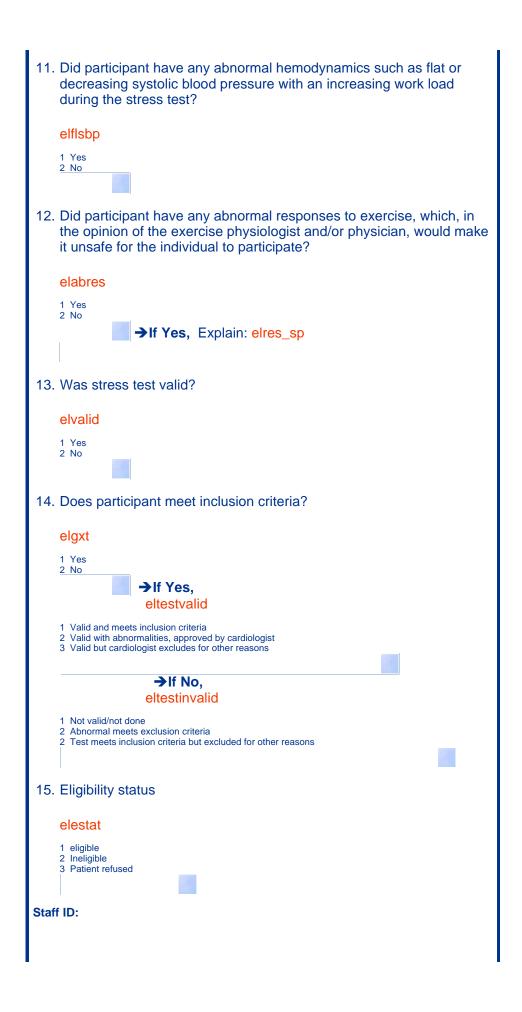

lookahead Page 2 of 6

lookahead Page 3 of 6

ECG Eligibility

5. Does ECG show evidence of left bundle branch block?

elecg1

lookahead Page 4 of 6

lookahead Page 5 of 6

lookahead Page 6 of 6