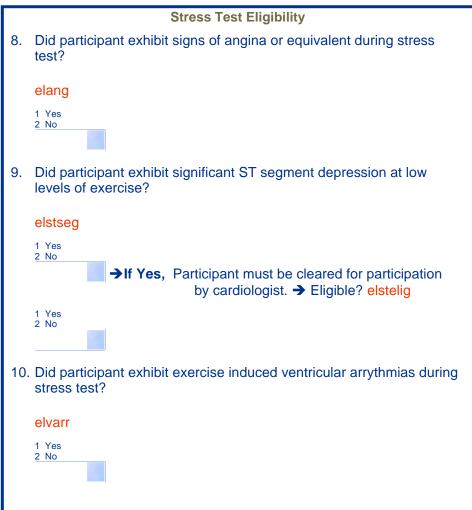

lookahead Page 2 of 6

lookahead Page 3 of 6

ECG Eligibility

5. Does ECG show evidence of left bundle branch block?

elecg1

lookahead Page 4 of 6

lookahead Page 5 of 6

lookahead Page 6 of 6