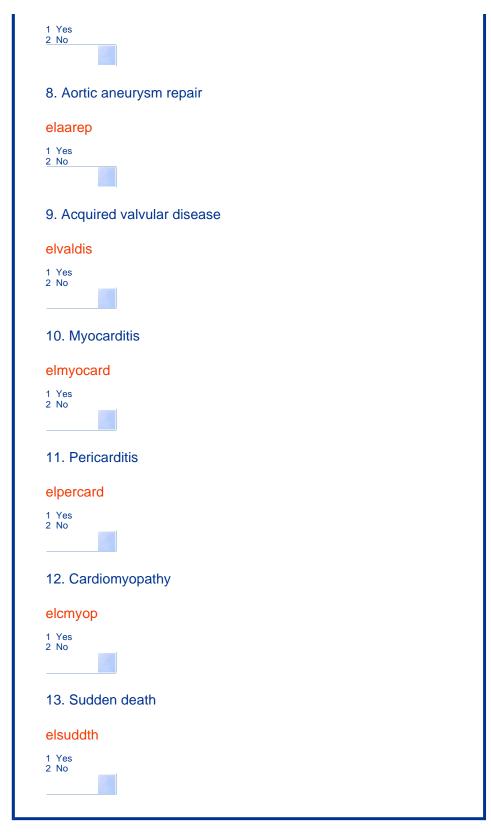

lookahead Page 2 of 6

lookahead Page 3 of 6

ECG Eligibility

5. Does ECG show evidence of left bundle branch block?

elecg1

lookahead Page 4 of 6

lookahead Page 5 of 6

lookahead Page 6 of 6