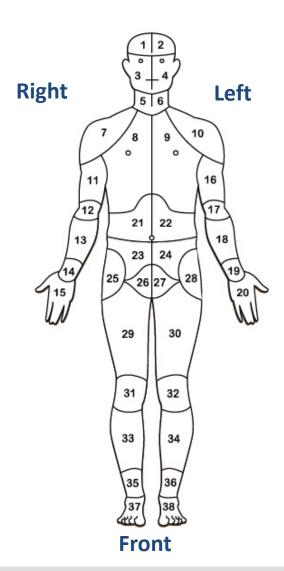

- 1. Throughout our lives, most of us have had pain from time to time (such as minor headaches, sprains, and toothaches). Have you had pain other than these everyday kinds of pain during the last week?
- 2. Select each area on the body map where you have had pain or tenderness over the *past 7 days* and indicate the intensity of pain in that area:

 $\square_0$  No Pain

 $\square_0$  No Pain

Visit #: \_\_\_ \_\_

 a. Select the area on the body map that hurts the most and indicate the intensity of pain in that area. (Archived)

| Participant ID: |    | Pin #           |  |
|-----------------|----|-----------------|--|
| Discovery Site: |    | Clinical Center |  |
| CRF Date:       | // | Visit #:        |  |