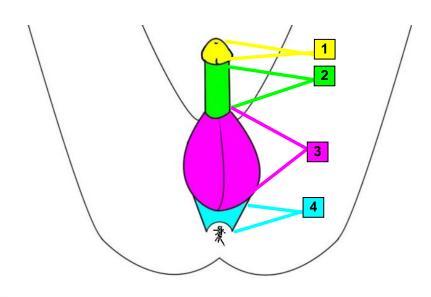

Male Participant completes via Online Survey at ALL Clinic and Online Contacts.

| 3. | Check the boxes listed below for each area  |
|----|---------------------------------------------|
|    | on the genital diagram where you feel pain: |

a. Enter the number here for the area on the genital diagram that hurts the most: \_\_\_\_

4. Please rate your pain by circling the one number that best describes your pain at its *worst* in the last week.