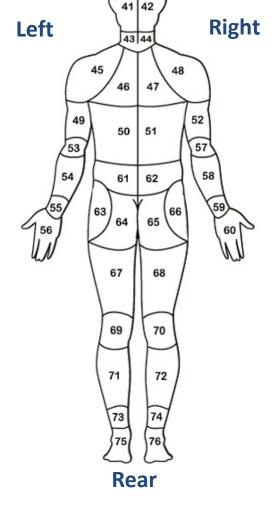

- 1. Throughout our lives, most of us have had pain from time to time (such as minor headaches, sprains, and toothaches). Have you had pain other than these everyday kinds of pain during the last week?
- 2. Select each area on the body map where you have had pain or tenderness over the *past 7 days* and indicate the intensity of pain in that area:

 $\square_0$  No Pain

 $\square_0$  No Pain

Visit #: \_\_\_ \_\_

 a. Select the area on the body map that hurts the most and indicate the intensity of pain in that area. (Archived)

| Participant ID: |    | Pin #           |  |
|-----------------|----|-----------------|--|
| Discovery Site: |    | Clinical Center |  |
| CRF Date:       | // | Visit #:        |  |