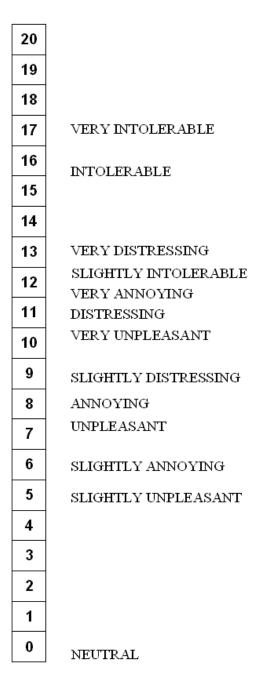

**Gracely Box Scales** 

Participant completes via online survey at Week 4 Baseline and Months 6, 18, & 36 Follow-up Contacts.

Please rate the UNPLEASANTNESS of *your symptoms over the last 24 hours* by indicating any number on this scale. Please read all the words carefully and use them as a guide to where different intensities are located on the scale. Remember you can use any number on the scale including those between the words or above or below the top and bottom word.