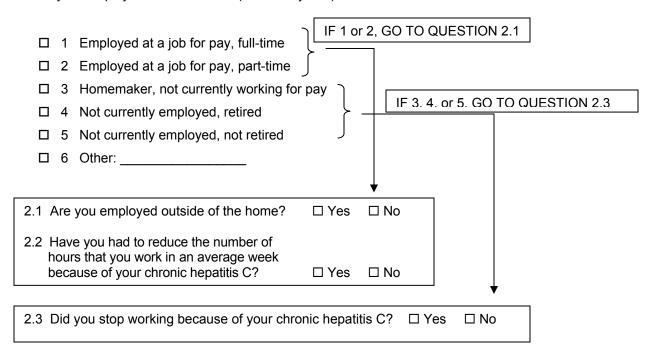

□ 5 Some college, no degree

2. What is your employment status now? (check only one)

3. What is your occupation?

4. What is your primary method of insurance? (check only one)

□ 1 Medicare

☐ 2 Other public (example: Medicaid, VA)